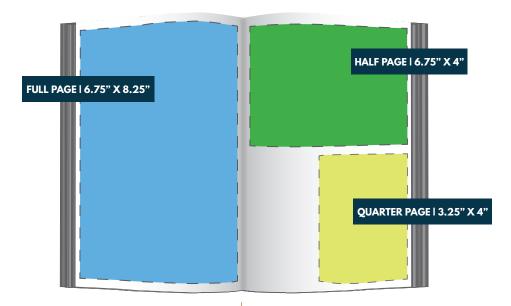

#### DIMENSIONS

FULL PAGE 6.75" W X 8.25" H HALF PAGE 6.75" W X 4" H QUARTER PAGE 3.25" W X 4" H