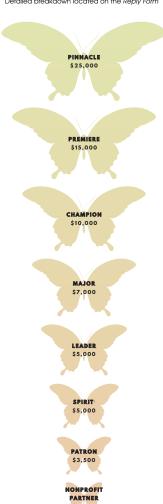

#### SPONSORSHIP LEVELS Detailed breakdown located on the Reply Form

The Phillip Burton Immigration & Civil Rights Awards is the Immigrant Legal Resource Center's (ILRC) annual signature gala. This awards dinner celebrates the achievements of immigrant rights allies and advocates while raising crucial funds to continue to fight for a more just legal landscape for all immigrants in this country. As a sponsor our 2024 in-person event, you will join a group of like-minded institutions and individuals who want to support the immigrant rights movement. The event welcomes more than 300 of the Bay Area's most prominent business, legal, and community leaders committed to advancing fair and just immigration policies in California and across the country.

# O YES COUNT ME IN AS A SPONSOR FOR THE 2024 BURTON AWARDS!

X Check your selection(s) below. 🛭

|                                                                  | <u> </u>                                                           | <u> </u>                                                    | <u> </u>                                                   | <del></del>                            | <del></del>              | <u> </u>                                  | <u> </u>                 | -0 $-$ 1                        |
|------------------------------------------------------------------|--------------------------------------------------------------------|-------------------------------------------------------------|------------------------------------------------------------|----------------------------------------|--------------------------|-------------------------------------------|--------------------------|---------------------------------|
|                                                                  | <b>Pinnacle</b><br>\$25,000                                        | <b>Premiere</b> \$15,000                                    | <b>Champion</b> \$10,000                                   | <b>Major</b><br>\$7,000                | <b>Leader</b><br>\$5,000 | Spirit<br>\$5,000<br>FULLY TAX DEDUCTIBLE | <b>Patron</b><br>\$3,500 | Nonprofit<br>Partner<br>\$1,200 |
| Guests                                                           | 2 TABLES OF 10 WITH<br>PRIME PLACEMENT,<br>TABLE SIGN WITH<br>LOGO | 1 TABLE OF 10, TABLE<br>SIGN WITH LOGO                      | 1 TABLE OF 10, TABLE<br>SIGN WITH LOGO                     | 1 TABLE OF 10, TABLE<br>SIGN WITH LOGO | 1 TABLE OF 10            | NO EVENT TICKETS                          | HALF TABLE OF 5          | HALF TABLE OF 5                 |
| Ad in<br>Program Book                                            | FULL PAGE                                                          | FULL PAGE                                                   | FULL PAGE                                                  | HALF PAGE                              | HALF PAGE                | FULL PAGE                                 | HALF PAGE                | QUARTER PAGE                    |
| Website<br>Recognition                                           | WITH LOGO &<br>COMPANY WEBSITE<br>HYPERLINK FOR 3<br>MONTHS        | WITH LOGO &<br>COMPANY WEBSITE<br>HYPERLINK FOR 2<br>MONTHS | WITH LOGO &<br>COMPANY WEBSITE<br>HYPERLINK FOR 1<br>MONTH | WITH LOGO                              | AS LISTING               | AS LISTING                                | AS LISTING               | AS LISTING                      |
| Listing in<br>Newsletter,<br>Program Book, &<br>Annual Report    | x                                                                  | x                                                           | x                                                          | x                                      | x                        | x                                         | x                        | x                               |
| Listing on Invitation<br>& Reception<br>Signage                  | х                                                                  | x                                                           | x                                                          | х                                      | х                        | x                                         | x                        |                                 |
| Stage Recognition                                                | x                                                                  | x                                                           | x                                                          | х                                      |                          |                                           |                          |                                 |
| Recognition in<br>social media,<br>e-blasts, & press<br>releases | WITH LOGO                                                          | WITH LOGO                                                   | AS LISTING                                                 | AS LISTING                             | AS LISTING               | as listing                                |                          | ilrc                            |